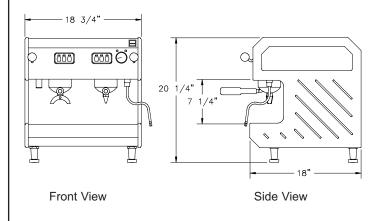

**Model 2450** 

| Specifications                     | Model 2450                                         | Model 2450Q                                        |
|------------------------------------|----------------------------------------------------|----------------------------------------------------|
| Voltage / Watts / Amps             | 115VAC/60Hz/20A plug/17A                           | 115/230V single phase/15A                          |
| Water Line                         | 1/4" (6.35mm)                                      | 1/4" (6.35mm)                                      |
| Drain                              | 3/4" ID (18.75mm)<br>drain hose                    | 3/4" ID (18.75mm)<br>drain hose                    |
| Boiler Size                        | Approx. 2 gal. (7.6L)                              | Approx. 2 gal. (7.6L)                              |
| No. of Steam Wands                 | 1                                                  | 2                                                  |
| Dimensions<br>(H x W x D)          | 20-1/4" x 18-3/4" x 17"<br>(51 cm x 48 cm x 43 cm) | 20-1/4" x 18-3/4" x 17"<br>(51 cm x 48 cm x 43 cm) |
| Shipping Dimensions<br>(H x W x D) | 23" x 22" x 23"<br>(58 cm x 56 cm x 58 cm)         | 23" x 22" x 23"<br>(58 cm x 56 cm x 58 cm)         |
| Shipping Weight                    | 105 lbs. (47 kg)                                   | 105 lbs. (47 kg)                                   |
| Listings                           | UL, CUL Elec., ETL Sanitation                      | UL, CUL Elec., ETL Sanitation                      |